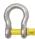

## **Accessories**

SH750B: Safety Bow Shackle, Black, WLL: 750Kg

SH500YP: Box Shackle, Galvanised Bow with Yellow Pin, WLL: 500Kg