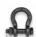

## **Accessories**

SH750B: Safety Bow Shackle, Black, WLL: 750Kg

SH500YP: Box Shackle, Galvanised Bow with Yellow Pin, WLL: 500Kg