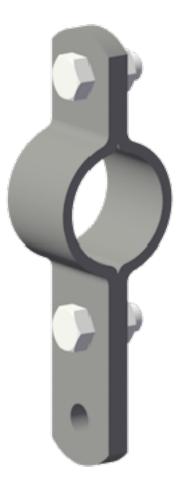

## Batten Clamp - 40NB Pipe

Batten clamps are designed to be used to create a secure suspension point from a rigging system batten.

Designed specifically to fit 40NB (48.3mm 0D) standard scaffolding pipe.

Working Load Limit of 500Kg with a minimum safety factor of 6:1.

Manufactured in two halves, bolting together over the batten with two M12 x 25mm bolts secured with M12 nyloc nuts.

The load suspension hole is 13mm in diameter to comfortably accommodate a wide range of shackles and other secure connectors.

## **Specifications**

Part Number..... BC-40NB

Working Load Limit (WLL).... 500Kg

Finish..... Bright Zinc Plated / Black Power Coated

Weight...... 0.8Kg

142 Wordsworth St Christchurch 8023 New Zealand

www.stagemark.co.nz +64 (0) 21 505 572